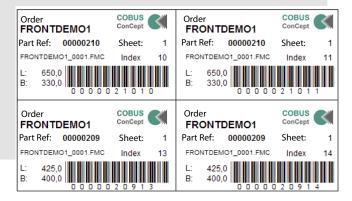

Reports can be generated, for instance a graphic of the nesting pattern can be created and given to the machine operator and barcodes can be printed for each part.

Part placement and tool optimization are all automatically calculated in order bang for your buck